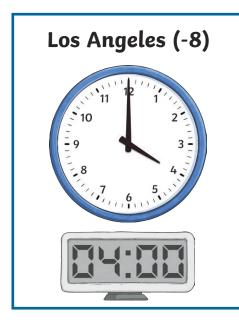

### Figure out the correct time for each country.

Complete the table below. Use the clocks above to help you.

| Los<br>Angeles | Calgary | New<br>York | Brasília | Dublin | Paris | Moscow | Beijing | Sydney |
|----------------|---------|-------------|----------|--------|-------|--------|---------|--------|
|                |         |             |          | 16:00  |       |        |         |        |
|                |         | 05:00       |          |        |       |        |         |        |
|                |         |             |          |        |       |        | 19:30   |        |
|                |         |             | 21:45    |        |       |        |         |        |
| 03:21          |         |             |          |        |       |        |         |        |

Figure out the correct time for each country.

Complete the table below. Use the clocks above to help you.

| Los<br>Angeles | Calgary | New<br>York | Brasília | Dublin | Paris | Moscow | Beijing | Sydney |
|----------------|---------|-------------|----------|--------|-------|--------|---------|--------|
| 08:00          | 09:00   | 11:00       | 12:00    | 16:00  | 17.00 | 19:00  | 23:00   | 03:00  |
| 02:00          | 03:00   | 05:00       | 06:00    | 10:00  | 11:00 | 13:00  | 17:00   | 21:00  |
| 04:30          | 05:30   | 07:30       | 08:30    | 12:30  | 13:30 | 15:30  | 19:30   | 23:30  |
| 17:45          | 18:45   | 20:45       | 21:45    | 01:45  | 02:45 | 04:45  | 08:45   | 12:45  |
| 03:21          | 04:21   | 06:21       | 07:21    | 11:21  | 12:21 | 14:21  | 18:21   | 22:21  |