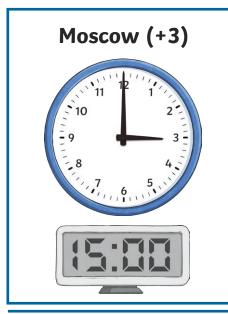

6. \_\_\_\_\_ is 7 hours behind Moscow.

7. Paris is 6 hours behind \_\_\_\_\_.

8. \_\_\_\_\_ is 3 hours ahead of Dublin.

### Figure out the correct time for each country.

Complete the table below. Use the clocks above to help you.

| Los<br>Angeles | Calgary | New<br>York | Brasília | Dublin | Paris | Moscow | Beijing | Sydney |
|----------------|---------|-------------|----------|--------|-------|--------|---------|--------|
|                |         |             |          | 16:00  |       |        |         |        |
|                |         | 05:00       |          |        |       |        |         |        |
|                |         |             |          |        |       |        | 19:30   |        |
|                |         |             | 21:45    |        |       |        |         |        |
| 03:21          |         |             |          |        |       |        |         |        |

Figure out the correct time for each country.

Complete the table below. Use the clocks above to help you.

| Los<br>Angeles | Calgary | New<br>York | Brasília | Dublin | Paris | Moscow | Beijing | Sydney |
|----------------|---------|-------------|----------|--------|-------|--------|---------|--------|
| 08:00          | 09:00   | 11:00       | 12:00    | 16:00  | 17.00 | 19:00  | 23:00   | 03:00  |
| 02:00          | 03:00   | 05:00       | 06:00    | 10:00  | 11:00 | 13:00  | 17:00   | 21:00  |
| 04:30          | 05:30   | 07:30       | 08:30    | 12:30  | 13:30 | 15:30  | 19:30   | 23:30  |
| 17:45          | 18:45   | 20:45       | 21:45    | 01:45  | 02:45 | 04:45  | 08:45   | 12:45  |
| 03:21          | 04:21   | 06:21       | 07:21    | 11:21  | 12:21 | 14:21  | 18:21   | 22:21  |