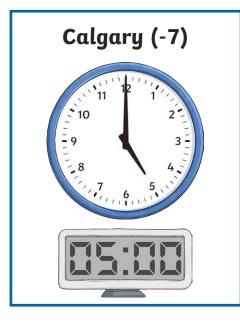

### Figure out the correct time for each country.

Complete the table below. Use the clocks above to help you.

| Los<br>Angeles | Calgary | New<br>York | Brasília | Dublin | Paris | Moscow | Beijing | Sydney |
|----------------|---------|-------------|----------|--------|-------|--------|---------|--------|
|                |         |             |          | 16:00  |       |        |         |        |
|                |         | 05:00       |          |        |       |        |         |        |
|                |         |             |          |        |       |        | 19:30   |        |
|                |         |             | 21:45    |        |       |        |         |        |
| 03:21          |         |             |          |        |       |        |         |        |

Figure out the correct time for each country.

Complete the table below. Use the clocks above to help you.

| Los<br>Angeles | Calgary | New<br>York | Brasília | Dublin | Paris | Moscow | Beijing | Sydney |
|----------------|---------|-------------|----------|--------|-------|--------|---------|--------|
| 08:00          | 09:00   | 11:00       | 12:00    | 16:00  | 17.00 | 19:00  | 23:00   | 03:00  |
| 02:00          | 03:00   | 05:00       | 06:00    | 10:00  | 11:00 | 13:00  | 17:00   | 21:00  |
| 04:30          | 05:30   | 07:30       | 08:30    | 12:30  | 13:30 | 15:30  | 19:30   | 23:30  |
| 17:45          | 18:45   | 20:45       | 21:45    | 01:45  | 02:45 | 04:45  | 08:45   | 12:45  |
| 03:21          | 04:21   | 06:21       | 07:21    | 11:21  | 12:21 | 14:21  | 18:21   | 22:21  |