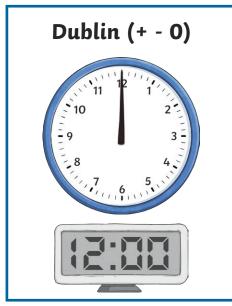

#### Complete the sentences.

| 1. | Dublin is  | hours | of New York.    |
|----|------------|-------|-----------------|
| 2. | Dublin is  | hour  | Paris.          |
| 3. | Paris is   | hours | _ of Brasília.  |
| 4. | Sydney is  | hours | of Los Angeles. |
| 5. | Calgary is | hours | Dublin.         |

### Figure out the correct time for each country.

Complete the table below. Use the clocks above to help you.

| Los<br>Angeles | Calgary | New<br>York | Brasília | Dublin | Paris | Moscow | Beijing | Sydney |
|----------------|---------|-------------|----------|--------|-------|--------|---------|--------|
|                |         |             |          | 16:00  |       |        |         |        |
|                |         | 05:00       |          |        |       |        |         |        |
|                |         |             |          |        |       |        | 19:30   |        |
|                |         |             | 21:45    |        |       |        |         |        |
| 03:21          |         |             |          |        |       |        |         |        |

Figure out the correct time for each country.

Complete the table below. Use the clocks above to help you.

| Los<br>Angeles | Calgary | New<br>York | Brasília | Dublin | Paris | Moscow | Beijing | Sydney |
|----------------|---------|-------------|----------|--------|-------|--------|---------|--------|
| 08:00          | 09:00   | 11:00       | 12:00    | 16:00  | 17.00 | 19:00  | 23:00   | 03:00  |
| 02:00          | 03:00   | 05:00       | 06:00    | 10:00  | 11:00 | 13:00  | 17:00   | 21:00  |
| 04:30          | 05:30   | 07:30       | 08:30    | 12:30  | 13:30 | 15:30  | 19:30   | 23:30  |
| 17:45          | 18:45   | 20:45       | 21:45    | 01:45  | 02:45 | 04:45  | 08:45   | 12:45  |
| 03:21          | 04:21   | 06:21       | 07:21    | 11:21  | 12:21 | 14:21  | 18:21   | 22:21  |