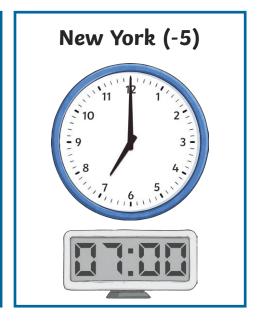

### Figure out the correct time for each country.

Complete the table below. Use the clocks above to help you.

| Los<br>Angeles | Calgary | New<br>York | Brasília | Dublin | Paris | Moscow | Beijing | Sydney |
|----------------|---------|-------------|----------|--------|-------|--------|---------|--------|
|                |         |             |          | 16:00  |       |        |         |        |
|                |         | 05:00       |          |        |       |        |         |        |
|                |         |             |          |        |       |        | 19:30   |        |
|                |         |             | 21:45    |        |       |        |         |        |
| 03:21          |         |             |          |        |       |        |         |        |

Figure out the correct time for each country.

Complete the table below. Use the clocks above to help you.

| Los<br>Angeles | Calgary | New<br>York | Brasília | Dublin | Paris | Moscow | Beijing | Sydney |
|----------------|---------|-------------|----------|--------|-------|--------|---------|--------|
| 08:00          | 09:00   | 11:00       | 12:00    | 16:00  | 17.00 | 19:00  | 23:00   | 03:00  |
| 02:00          | 03:00   | 05:00       | 06:00    | 10:00  | 11:00 | 13:00  | 17:00   | 21:00  |
| 04:30          | 05:30   | 07:30       | 08:30    | 12:30  | 13:30 | 15:30  | 19:30   | 23:30  |
| 17:45          | 18:45   | 20:45       | 21:45    | 01:45  | 02:45 | 04:45  | 08:45   | 12:45  |
| 03:21          | 04:21   | 06:21       | 07:21    | 11:21  | 12:21 | 14:21  | 18:21   | 22:21  |