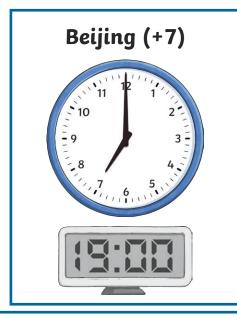

### Figure out the correct time for each country.

Complete the table below. Use the clocks above to help you.

| Los<br>Angeles | Calgary | New<br>York | Brasília | Dublin | Paris | Moscow | Beijing | Sydney |
|----------------|---------|-------------|----------|--------|-------|--------|---------|--------|
|                |         |             |          | 16:00  |       |        |         |        |
|                |         | 05:00       |          |        |       |        |         |        |
|                |         |             |          |        |       |        | 19:30   |        |
|                |         |             | 21:45    |        |       |        |         |        |
| 03:21          |         |             |          |        |       |        |         |        |

Figure out the correct time for each country.

Complete the table below. Use the clocks above to help you.

| Los<br>Angeles | Calgary | New<br>York | Brasília | Dublin | Paris | Moscow | Beijing | Sydney |
|----------------|---------|-------------|----------|--------|-------|--------|---------|--------|
| 08:00          | 09:00   | 11:00       | 12:00    | 16:00  | 17.00 | 19:00  | 23:00   | 03:00  |
| 02:00          | 03:00   | 05:00       | 06:00    | 10:00  | 11:00 | 13:00  | 17:00   | 21:00  |
| 04:30          | 05:30   | 07:30       | 08:30    | 12:30  | 13:30 | 15:30  | 19:30   | 23:30  |
| 17:45          | 18:45   | 20:45       | 21:45    | 01:45  | 02:45 | 04:45  | 08:45   | 12:45  |
| 03:21          | 04:21   | 06:21       | 07:21    | 11:21  | 12:21 | 14:21  | 18:21   | 22:21  |