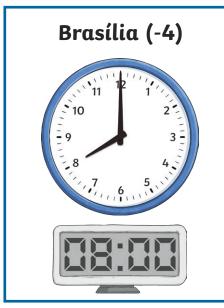

### Figure out the correct time for each country.

Complete the table below. Use the clocks above to help you.

| Los<br>Angeles | Calgary | New<br>York | Brasília | Dublin | Paris | Moscow | Beijing | Sydney |
|----------------|---------|-------------|----------|--------|-------|--------|---------|--------|
|                |         |             |          | 16:00  |       |        |         |        |
|                |         | 05:00       |          |        |       |        |         |        |
|                |         |             |          |        |       |        | 19:30   |        |
|                |         |             | 21:45    |        |       |        |         |        |
| 03:21          |         |             |          |        |       |        |         |        |

Figure out the correct time for each country.

Complete the table below. Use the clocks above to help you.

| Los<br>Angeles | Calgary | New<br>York | Brasília | Dublin | Paris | Moscow | Beijing | Sydney |
|----------------|---------|-------------|----------|--------|-------|--------|---------|--------|
| 08:00          | 09:00   | 11:00       | 12:00    | 16:00  | 17.00 | 19:00  | 23:00   | 03:00  |
| 02:00          | 03:00   | 05:00       | 06:00    | 10:00  | 11:00 | 13:00  | 17:00   | 21:00  |
| 04:30          | 05:30   | 07:30       | 08:30    | 12:30  | 13:30 | 15:30  | 19:30   | 23:30  |
| 17:45          | 18:45   | 20:45       | 21:45    | 01:45  | 02:45 | 04:45  | 08:45   | 12:45  |
| 03:21          | 04:21   | 06:21       | 07:21    | 11:21  | 12:21 | 14:21  | 18:21   | 22:21  |