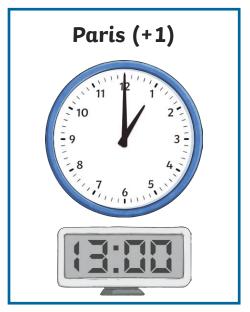

#### Complete the sentences.

| 1. | Dublin is  | hours | of New York.    |
|----|------------|-------|-----------------|
| 2. | Dublin is  | hour  | Paris.          |
| 3. | Paris is   | hours | _ of Brasília.  |
| 4. | Sydney is  | hours | of Los Angeles. |
| 5. | Calgary is | hours | Dublin.         |

6. \_\_\_\_\_ is 7 hours behind Moscow.

7. Paris is 6 hours behind \_\_\_\_\_.

8. \_\_\_\_\_ is 3 hours ahead of Dublin.

### Figure out the correct time for each country.

Complete the table below. Use the clocks above to help you.

| Los<br>Angeles | Calgary | New<br>York | Brasília | Dublin | Paris | Moscow | Beijing | Sydney |
|----------------|---------|-------------|----------|--------|-------|--------|---------|--------|
|                |         |             |          | 16:00  |       |        |         |        |
|                |         | 05:00       |          |        |       |        |         |        |
|                |         |             |          |        |       |        | 19:30   |        |
|                |         |             | 21:45    |        |       |        |         |        |
| 03:21          |         |             |          |        |       |        |         |        |

Figure out the correct time for each country.

Complete the table below. Use the clocks above to help you.

| Los<br>Angeles | Calgary | New<br>York | Brasília | Dublin | Paris | Moscow | Beijing | Sydney |
|----------------|---------|-------------|----------|--------|-------|--------|---------|--------|
| 08:00          | 09:00   | 11:00       | 12:00    | 16:00  | 17.00 | 19:00  | 23:00   | 03:00  |
| 02:00          | 03:00   | 05:00       | 06:00    | 10:00  | 11:00 | 13:00  | 17:00   | 21:00  |
| 04:30          | 05:30   | 07:30       | 08:30    | 12:30  | 13:30 | 15:30  | 19:30   | 23:30  |
| 17:45          | 18:45   | 20:45       | 21:45    | 01:45  | 02:45 | 04:45  | 08:45   | 12:45  |
| 03:21          | 04:21   | 06:21       | 07:21    | 11:21  | 12:21 | 14:21  | 18:21   | 22:21  |