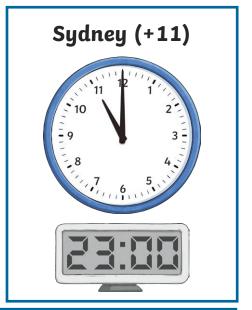

### Figure out the correct time for each country.

Complete the table below. Use the clocks above to help you.

| Los<br>Angeles | Calgary | New<br>York | Brasília | Dublin | Paris | Moscow | Beijing | Sydney |
|----------------|---------|-------------|----------|--------|-------|--------|---------|--------|
|                |         |             |          | 16:00  |       |        |         |        |
|                |         | 05:00       |          |        |       |        |         |        |
|                |         |             |          |        |       |        | 19:30   |        |
|                |         |             | 21:45    |        |       |        |         |        |
| 03:21          |         |             |          |        |       |        |         |        |

Figure out the correct time for each country.

Complete the table below. Use the clocks above to help you.

| Los<br>Angeles | Calgary | New<br>York | Brasília | Dublin | Paris | Moscow | Beijing | Sydney |
|----------------|---------|-------------|----------|--------|-------|--------|---------|--------|
| 08:00          | 09:00   | 11:00       | 12:00    | 16:00  | 17.00 | 19:00  | 23:00   | 03:00  |
| 02:00          | 03:00   | 05:00       | 06:00    | 10:00  | 11:00 | 13:00  | 17:00   | 21:00  |
| 04:30          | 05:30   | 07:30       | 08:30    | 12:30  | 13:30 | 15:30  | 19:30   | 23:30  |
| 17:45          | 18:45   | 20:45       | 21:45    | 01:45  | 02:45 | 04:45  | 08:45   | 12:45  |
| 03:21          | 04:21   | 06:21       | 07:21    | 11:21  | 12:21 | 14:21  | 18:21   | 22:21  |