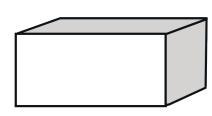

Name **Pyramid** 

Number of faces 6

Name Cuboid

Number of faces 2

Name Cone

Number of faces 5

Name Triangular prism

Number of faces 6