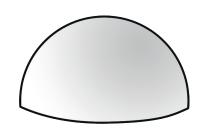

Name Cube

Number of faces 8

Name Octahedron

Number of faces 2

Name **Half Sphere** 