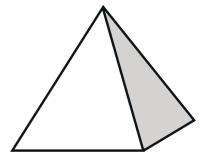

Name **Pyramid** 

Number of faces 6

Name Cuboid

Number of faces 2

Name Cone

Number of faces 5

Name Triangular prism

Number of faces 6