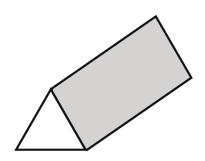

Name **Pyramid** 

Number of faces 6

Name Cuboid

Number of faces 2

Name Cone

Number of faces 5

Name Triangular prism

Number of faces 6