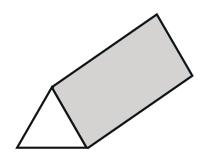

Name **Pyramid** 

Number of faces 6

Name Cuboid

Number of faces 2

Name Cone

Number of faces 5

Name Triangular prism

Number of faces 6