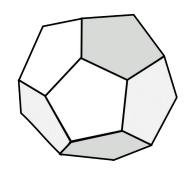

## Name the 3D Shape **Answers**

Number of faces 1

Name **Sphere** 

Number of faces 3

Name **Cylinder** 

Number of faces 12

Name **Dodecahedron** 

Number of faces 4