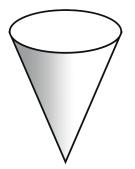

Name **Pyramid** 

Number of faces 6

Name Cuboid

Number of faces 2

Name Cone

Number of faces 5

Name Triangular prism

Number of faces 6