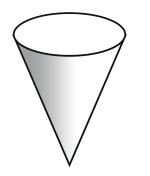

Name **Pyramid** 

Number of faces 6

Name Cuboid

Number of faces 2

Name Cone

Number of faces 5

Name Triangular prism

Number of faces 6