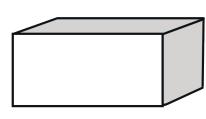

Name **Pyramid** 

Number of faces 6

Name Cuboid

Number of faces 2

Name Cone

Number of faces 5

Name Triangular prism

Number of faces 6